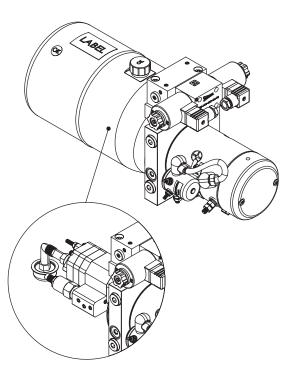

Hydraulic Power Packs

Series **W84D** 

N Type

A Type + Cetop 03

The W84D series power pack is designed for applications that need high pressure and larger flow,but use a low-power D.C. motor. Because the power pack uses a standard manifold(W800532), they will have the same functions as the W80D series power pack.