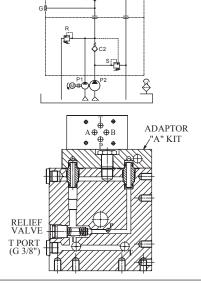

Hydraulic Power Packs

Series **W84D** 

N Type

A Type + Cetop 03

The W84D series power pack is designed for applications that need high pressure and larger flow,but use a low-power D.C. motor. Because the power pack uses a standard manifold(W800532), they will have the same functions as the W80D series power pack.

- ◆DC motors range from 0.55KW to 3.0KW;as well as DC 12 and 24 volts.
- ◆Pump capacity range is from 0.5cc/rev to 7.3cc/rev.
- Standard tank sizes vary from 2.4L to 8.0L. Tailor made tanks are also available.
- ♦ Hydraulic circuit valves can be inter-changed with the standard manifold. Custom made circuits are also available.

Before the power packs leave our factory they are fully inspected and tested by our QA/QC(ISO 9001) team. If you have any questions or need a custom design, please feel free to contact us.

NOTE: The low-pressure relief valve must be pre-set before installing the tank.