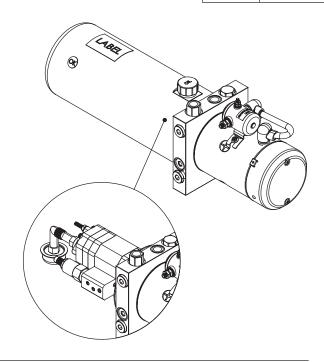

Hydraulic Power Packs

Series **W84D** 

N Type

A Type + Cetop 03

The W84D series power pack is designed for applications that need high pressure and larger flow,but use a low-power D.C. motor. Because the power pack uses a standard manifold(W800532), they will have the same functions as the W80D series power pack.