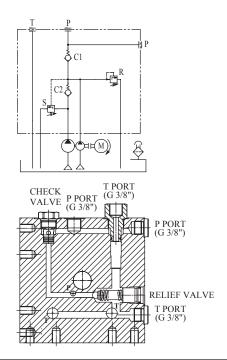

Hydraulic Power Packs

Series **W84D** 

N Type

A Type + Cetop 03

The W84D series power pack is designed for applications that need high pressure and larger flow,but use a low-power D.C. motor. Because the power pack uses a standard manifold(W800532), they will have the same functions as the W80D series power pack.

- ◆DC motors range from 0.55KW to 3.0KW;as well as DC 12 and 24 volts.
- ◆Pump capacity range is from 0.5cc/rev to 7.3cc/rev.
- Standard tank sizes vary from 2.4L to 8.0L. Tailor made tanks are also available.
- ♦ Hydraulic circuit valves can be inter-changed with the standard manifold. Custom made circuits are also available.

Before the power packs leave our factory they are fully inspected and tested by our QA/QC(ISO 9001) team. If you have any questions or need a custom design, please feel free to contact us.

NOTE: The low-pressure relief valve must be pre-set before installing the tank.